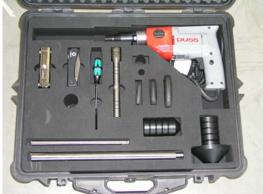

### **TOOL CONFIGURATIONS**

| Model VM2050C and VM2100C |                                                                                                                  |                                                                                                                                                                                                                                                                                                                                                                                                                                                                                                                                                                                                                                                                                                                                                                                                                                                                                                                                                                                                                                      |  |  |
|---------------------------|------------------------------------------------------------------------------------------------------------------|--------------------------------------------------------------------------------------------------------------------------------------------------------------------------------------------------------------------------------------------------------------------------------------------------------------------------------------------------------------------------------------------------------------------------------------------------------------------------------------------------------------------------------------------------------------------------------------------------------------------------------------------------------------------------------------------------------------------------------------------------------------------------------------------------------------------------------------------------------------------------------------------------------------------------------------------------------------------------------------------------------------------------------------|--|--|
|                           | P/N                                                                                                              | Description                                                                                                                                                                                                                                                                                                                                                                                                                                                                                                                                                                                                                                                                                                                                                                                                                                                                                                                                                                                                                          |  |  |
|                           |                                                                                                                  | <ul> <li>Globe Valve Grinder VM2050C basic package</li> <li>The basic package includes all accessories except the grinding cones and abrasives. These items have to be purchased separately depending on the seat angles.</li> <li>Nominal working diameter 0.4" to 2" (10 mm to 50 mm)</li> <li>Submerging depth 10"(250 mm).</li> <li>Scope of supply:</li> <li>Machine with quick change coupling to accept the grinding spindle.</li> <li>Grinding spindle diameter 0.6" (15.0 mm) for grinding seats up to 0.6" (15.0 mm) diameter. Submerging depth 6"(150 mm)</li> <li>Grinding spindle diameter 1.0 "(25.0 mm) for grinding seats up to 2.0" (50 mm). Submerging depth 10" (250 mm).</li> <li>Centering cone for 0.6" (15.0 mm) diameter grinding spindle</li> <li>1 set of tooling.</li> <li>Carrying cases with foam inlet for the machine and the</li> </ul>                                                                                                                                                              |  |  |
|                           |                                                                                                                  | accessories.                                                                                                                                                                                                                                                                                                                                                                                                                                                                                                                                                                                                                                                                                                                                                                                                                                                                                                                                                                                                                         |  |  |
|                           | 320-00S-L02                                                                                                      | VM2050C with electric motor 230 V / 50 Hz                                                                                                                                                                                                                                                                                                                                                                                                                                                                                                                                                                                                                                                                                                                                                                                                                                                                                                                                                                                            |  |  |
|                           | 320-00S-L03                                                                                                      |                                                                                                                                                                                                                                                                                                                                                                                                                                                                                                                                                                                                                                                                                                                                                                                                                                                                                                                                                                                                                                      |  |  |
|                           | 320-00S-L05                                                                                                      | VM2050C with electric motor 115 V / 60 Hz                                                                                                                                                                                                                                                                                                                                                                                                                                                                                                                                                                                                                                                                                                                                                                                                                                                                                                                                                                                            |  |  |
|                           | 320-00S-L12                                                                                                      | <ul> <li>Globe Valve Grinder VM2100C basic package</li> <li>The basic package includes all accessories except the grinding cones and abrasives. These items have to be purchased separately depending on the seat angles.</li> <li>Nominal working diameter 0.4"to 4.0"(10.0 mm to 100.0 mm).</li> <li>Submerging depth 10"(250 mm).</li> <li>Scope of supply: <ul> <li>Machine with quick change coupling to accept the grinding spindle.</li> <li>Grinding spindle diameter 0.6" (15.0 mm) for grinding seats up to 0.6" (15.0 mm) diameter. Submerging depth 6"(150 mm)</li> <li>Grinding spindle diameter 1.0 "(25.0 mm) for grinding seats up to 4.0" (100 mm). Submerging depth 10" (250 mm).</li> </ul> </li> <li>Centering cone for 0.6" (15.0 mm) diameter grinding spindle</li> <li>Two centering cones for 1.0 "(25.0 mm) diameter grinding spindle</li> <li>1 set of tooling.</li> <li>Carrying cases with foam inlet for the machine and the accessories.</li> </ul> <li>VM2100C with electric motor 230 V / 50 Hz</li> |  |  |
|                           |                                                                                                                  |                                                                                                                                                                                                                                                                                                                                                                                                                                                                                                                                                                                                                                                                                                                                                                                                                                                                                                                                                                                                                                      |  |  |
|                           | 320-00S-L13                                                                                                      |                                                                                                                                                                                                                                                                                                                                                                                                                                                                                                                                                                                                                                                                                                                                                                                                                                                                                                                                                                                                                                      |  |  |
|                           | 320-00S-L15                                                                                                      | VM2100C with electric motor 115 V / 60 Hz                                                                                                                                                                                                                                                                                                                                                                                                                                                                                                                                                                                                                                                                                                                                                                                                                                                                                                                                                                                            |  |  |
|                           | and the second |                                                                                                                                                                                                                                                                                                                                                                                                                                                                                                                                                                                                                                                                                                                                                                                                                                                                                                                                                                                                                                      |  |  |

### **TOOL CONFIGURATIONS**

|                            | Model VM2150C                                                                                                                                                                                                                                                                                                                                                                                                                                                                                                                                                                                                                                                                                                                                                                                                                                                                                                                                                                                                                                                                                                                                  |  |  |
|----------------------------|------------------------------------------------------------------------------------------------------------------------------------------------------------------------------------------------------------------------------------------------------------------------------------------------------------------------------------------------------------------------------------------------------------------------------------------------------------------------------------------------------------------------------------------------------------------------------------------------------------------------------------------------------------------------------------------------------------------------------------------------------------------------------------------------------------------------------------------------------------------------------------------------------------------------------------------------------------------------------------------------------------------------------------------------------------------------------------------------------------------------------------------------|--|--|
| P/N                        | Description                                                                                                                                                                                                                                                                                                                                                                                                                                                                                                                                                                                                                                                                                                                                                                                                                                                                                                                                                                                                                                                                                                                                    |  |  |
| 320-00S-L22<br>320-00S-L23 | <ul> <li>Globe Valve Grinder VM2150C basic package</li> <li>The basic package includes all accessories except the grinding cones and abrasives. These items have to be purchased separately depending on the seat angles.</li> <li>Nominal working diameter 0.4 " to 6" (10 mm to 150 mm)</li> <li>Submerging depth 450 mm (18").</li> <li>Scope of supply:</li> <li>Machine with quick change coupling to accept the grinding spindle.</li> <li>Grinding spindle diameter 0.6" (15.0 mm) for grinding seats up to 0.6" (15.0 mm) diameter. Submerging depth 6"(150 mm)</li> <li>Grinding spindle diameter 1.0 "(25.0 mm) for grinding seats up to 6.0" (150 mm). Submerging depth 10" (250 mm).</li> <li>Grinding spindle diameter 1.0 "(25.0 mm) for grinding seats up to 6.0" (150 mm). Submerging depth 18" (450 mm).</li> <li>Centering cone for 0.6" (15.0 mm) diameter grinding spindle</li> <li>Two centering cones for 1.0 "(25.0 mm) diameter grinding spindle</li> <li>1 set of tooling.</li> <li>Carrying cases with foam inlet for the machine and the accessories.</li> <li>VM2150C with electric motor 230 V / 50 Hz</li> </ul> |  |  |
|                            |                                                                                                                                                                                                                                                                                                                                                                                                                                                                                                                                                                                                                                                                                                                                                                                                                                                                                                                                                                                                                                                                                                                                                |  |  |
| 240-13K-                   | <ul> <li>Maintenance unit for pneumatic motor<br/>Required for machines with pneumatic motor.<br/>The maintenance unit is not included in the standard scope of<br/>supply with pneumatic driven machines.<br/>Includes:</li> <li>filter</li> <li>oiler</li> <li>pressure gauge</li> <li>speed controller</li> </ul>                                                                                                                                                                                                                                                                                                                                                                                                                                                                                                                                                                                                                                                                                                                                                                                                                           |  |  |

Climax Portable Machining & Welding Systems Web site: climaxportable.com

| Tooling and accessories |                                                          |                                                                                                                                                                                                                                                                                                                                                                                                                                                                                                                                                                            |  |  |
|-------------------------|----------------------------------------------------------|----------------------------------------------------------------------------------------------------------------------------------------------------------------------------------------------------------------------------------------------------------------------------------------------------------------------------------------------------------------------------------------------------------------------------------------------------------------------------------------------------------------------------------------------------------------------------|--|--|
|                         | P/N                                                      | Description                                                                                                                                                                                                                                                                                                                                                                                                                                                                                                                                                                |  |  |
| ,                       |                                                          | <ul> <li>Grinding cones for 0.4" - 2" (10 mm-50 mm) diameter seats</li> <li>7 pieces grinding cones</li> <li>required number of securing nuts</li> <li>100 pieces abrasives Grain 120 and Grain 500 each for every dimension (total 1400 pieces)</li> </ul>                                                                                                                                                                                                                                                                                                                |  |  |
|                         | 320-61S-L21<br>320-63S-L21<br>320-64S-L21<br>320-65S-L21 | Seat angle 15° (total 30°)<br>Seat angle 30° (total 60°)<br>Seat angle 37.5° (total 75°)<br>Seat angle 45° (total 90°)                                                                                                                                                                                                                                                                                                                                                                                                                                                     |  |  |
|                         | 320-61S-L22<br>320-63S-L22<br>320-64S-L22<br>320-65S-L22 | <ul> <li>Grinding cones for 2.5"- 4" (65mm- 100 mm) diameter seats <ul> <li>1 grinding cone with securing nut for 2.5" (65.0 mm) diameter</li> <li>2 segment grinding cones for 3.0" (80 mm) and 4.0" (100 mm) diameters</li> <li>100 pieces abrasives grain 120 and grain 500 each for 2.5" (65 mm) diameter</li> <li>100 pieces rectangular abrasive pads grain 120 and grain 500 each for 3.0" (80 mm) and 4.0" (100 mm) diameters</li> </ul> </li> <li>Seat angle 15° (total 30°)</li> <li>Seat angle 37.5° (total 75°)</li> <li>Seat angle 45° (total 90°)</li> </ul> |  |  |
|                         | 320-61S-L23<br>320-63S-L23<br>320-64S-L23<br>320-65S-L23 | <ul> <li>Grinding cones for 5"- 6"(125mm – 150mm) diameter seats</li> <li>2 segment grinding cones for 5" (125 mm) and 6" (150 mm) diameters</li> <li>100 pieces rectangular abrasive pads grain 125 and grain 500 each for 5" (125 mm) and 6" (150 mm) diameters</li> <li>Seat angle 15° (total 30°)</li> <li>Seat angle 30° (total 60°)</li> <li>Seat angle 37.5° (total 75°)</li> <li>Seat angle 45° (total 90°)</li> </ul>                                                                                                                                             |  |  |
|                         | 320-23S-N01<br>320-32S-L02                               | Grinding Spindle for submerging depth 18"(450 mm)<br>To extend the submerging depth of VM2050C or VM2100C to<br>18"(450 mm)<br>Centering cone to 8" (200 mm)<br>To extend the centering diameter of VM2050C or VM2100C to 8"<br>(200 mm)                                                                                                                                                                                                                                                                                                                                   |  |  |
|                         | 320-33S-N01                                              | <ul> <li>3-jaw centering chuck</li> <li>Centering diameter 3.2"-16.9" (80 mm to 430 mm)</li> <li>includes the complete chuck and a guiding bushing to accept the 1.0" (25.0 mm) grinding spindle</li> <li>comes in a case with foam inlet</li> </ul>                                                                                                                                                                                                                                                                                                                       |  |  |