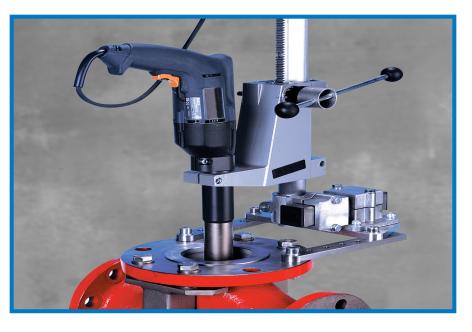

# Powerful, high performance machine with easy setup and handling.

### Quick and Easy Setup

- Quickly change between electric and pneumatic by simply loosening a single clamping bolt.
- The adhesive on the media discs is specifically formulated to provide a firm hold while in use, but are easy to remove after use.

#### Rigid

• Thicker Plant Wheels and webbed design provides increased rigidity, allowing consistent flatness regardless of grinding pressure.

### Versatile

- Using an odd number of Planet Arms ensures constant contact between all five arms and the seat, which allows you to grind perfectly flat seats.
- Planet Arm bearings are sealed, preloaded and preset to be within .000079 inches (.002mm) of each other on a flat plane.
- When changing the grinding head, the bearings don't need to be adjusted.
- All grinders come with a complete set of diameters and grit of abrasives; 800-1200 pieces included.