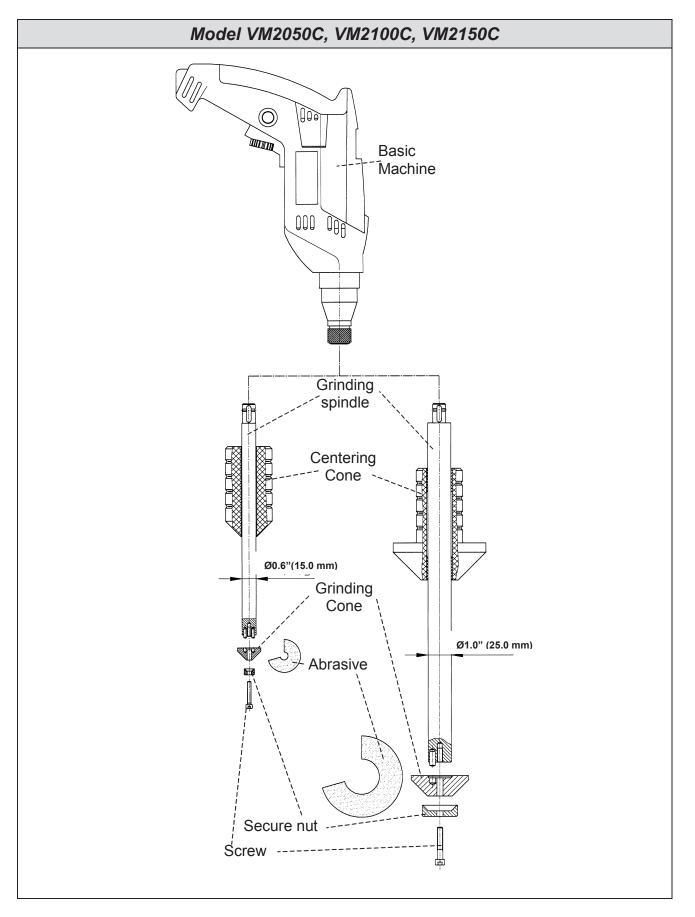

### **TOOL CONFIGURATIONS**

| Model VM2050C and VM2100C |                                                                                                                  |                                                                                                                                                                                                                                                                                                                                                                                                                                                                                                                                                                                                                                                                                                                                                                                                                                                                                                                                                                                                                                      |  |  |
|---------------------------|------------------------------------------------------------------------------------------------------------------|--------------------------------------------------------------------------------------------------------------------------------------------------------------------------------------------------------------------------------------------------------------------------------------------------------------------------------------------------------------------------------------------------------------------------------------------------------------------------------------------------------------------------------------------------------------------------------------------------------------------------------------------------------------------------------------------------------------------------------------------------------------------------------------------------------------------------------------------------------------------------------------------------------------------------------------------------------------------------------------------------------------------------------------|--|--|
|                           | P/N                                                                                                              | Description                                                                                                                                                                                                                                                                                                                                                                                                                                                                                                                                                                                                                                                                                                                                                                                                                                                                                                                                                                                                                          |  |  |
|                           |                                                                                                                  | <ul> <li>Globe Valve Grinder VM2050C basic package</li> <li>The basic package includes all accessories except the grinding cones and abrasives. These items have to be purchased separately depending on the seat angles.</li> <li>Nominal working diameter 0.4" to 2" (10 mm to 50 mm)</li> <li>Submerging depth 10"(250 mm).</li> <li>Scope of supply:</li> <li>Machine with quick change coupling to accept the grinding spindle.</li> <li>Grinding spindle diameter 0.6" (15.0 mm) for grinding seats up to 0.6" (15.0 mm) diameter. Submerging depth 6"(150 mm)</li> <li>Grinding spindle diameter 1.0 "(25.0 mm) for grinding seats up to 2.0" (50 mm). Submerging depth 10" (250 mm).</li> <li>Centering cone for 0.6" (15.0 mm) diameter grinding spindle</li> <li>1 set of tooling.</li> <li>Carrying cases with foam inlet for the machine and the</li> </ul>                                                                                                                                                              |  |  |
|                           |                                                                                                                  | accessories.                                                                                                                                                                                                                                                                                                                                                                                                                                                                                                                                                                                                                                                                                                                                                                                                                                                                                                                                                                                                                         |  |  |
|                           | 320-00S-L02                                                                                                      | VM2050C with electric motor 230 V / 50 Hz                                                                                                                                                                                                                                                                                                                                                                                                                                                                                                                                                                                                                                                                                                                                                                                                                                                                                                                                                                                            |  |  |
|                           | 320-00S-L03                                                                                                      |                                                                                                                                                                                                                                                                                                                                                                                                                                                                                                                                                                                                                                                                                                                                                                                                                                                                                                                                                                                                                                      |  |  |
|                           | 320-00S-L05                                                                                                      | VM2050C with electric motor 115 V / 60 Hz                                                                                                                                                                                                                                                                                                                                                                                                                                                                                                                                                                                                                                                                                                                                                                                                                                                                                                                                                                                            |  |  |
|                           | 320-00S-L12                                                                                                      | <ul> <li>Globe Valve Grinder VM2100C basic package</li> <li>The basic package includes all accessories except the grinding cones and abrasives. These items have to be purchased separately depending on the seat angles.</li> <li>Nominal working diameter 0.4"to 4.0"(10.0 mm to 100.0 mm).</li> <li>Submerging depth 10"(250 mm).</li> <li>Scope of supply: <ul> <li>Machine with quick change coupling to accept the grinding spindle.</li> <li>Grinding spindle diameter 0.6" (15.0 mm) for grinding seats up to 0.6" (15.0 mm) diameter. Submerging depth 6"(150 mm)</li> <li>Grinding spindle diameter 1.0 "(25.0 mm) for grinding seats up to 4.0" (100 mm). Submerging depth 10" (250 mm).</li> </ul> </li> <li>Centering cone for 0.6" (15.0 mm) diameter grinding spindle</li> <li>Two centering cones for 1.0 "(25.0 mm) diameter grinding spindle</li> <li>1 set of tooling.</li> <li>Carrying cases with foam inlet for the machine and the accessories.</li> </ul> <li>VM2100C with electric motor 230 V / 50 Hz</li> |  |  |
|                           |                                                                                                                  |                                                                                                                                                                                                                                                                                                                                                                                                                                                                                                                                                                                                                                                                                                                                                                                                                                                                                                                                                                                                                                      |  |  |
|                           | 320-00S-L13                                                                                                      |                                                                                                                                                                                                                                                                                                                                                                                                                                                                                                                                                                                                                                                                                                                                                                                                                                                                                                                                                                                                                                      |  |  |
|                           | 320-00S-L15                                                                                                      | VM2100C with electric motor 115 V / 60 Hz                                                                                                                                                                                                                                                                                                                                                                                                                                                                                                                                                                                                                                                                                                                                                                                                                                                                                                                                                                                            |  |  |
|                           | and the second |                                                                                                                                                                                                                                                                                                                                                                                                                                                                                                                                                                                                                                                                                                                                                                                                                                                                                                                                                                                                                                      |  |  |

### **TOOL CONFIGURATIONS**

|                            | Model VM2150C                                                                                                                                                                                                                                                                                                                                                                                                                                                                                                                                                                                                                                                                                                                                                                                                                                                                                                                                                                                                                                                                                                                                  |  |  |
|----------------------------|------------------------------------------------------------------------------------------------------------------------------------------------------------------------------------------------------------------------------------------------------------------------------------------------------------------------------------------------------------------------------------------------------------------------------------------------------------------------------------------------------------------------------------------------------------------------------------------------------------------------------------------------------------------------------------------------------------------------------------------------------------------------------------------------------------------------------------------------------------------------------------------------------------------------------------------------------------------------------------------------------------------------------------------------------------------------------------------------------------------------------------------------|--|--|
| P/N                        | Description                                                                                                                                                                                                                                                                                                                                                                                                                                                                                                                                                                                                                                                                                                                                                                                                                                                                                                                                                                                                                                                                                                                                    |  |  |
| 320-00S-L22<br>320-00S-L23 | <ul> <li>Globe Valve Grinder VM2150C basic package</li> <li>The basic package includes all accessories except the grinding cones and abrasives. These items have to be purchased separately depending on the seat angles.</li> <li>Nominal working diameter 0.4 " to 6" (10 mm to 150 mm)</li> <li>Submerging depth 450 mm (18").</li> <li>Scope of supply:</li> <li>Machine with quick change coupling to accept the grinding spindle.</li> <li>Grinding spindle diameter 0.6" (15.0 mm) for grinding seats up to 0.6" (15.0 mm) diameter. Submerging depth 6"(150 mm)</li> <li>Grinding spindle diameter 1.0 "(25.0 mm) for grinding seats up to 6.0" (150 mm). Submerging depth 10" (250 mm).</li> <li>Grinding spindle diameter 1.0 "(25.0 mm) for grinding seats up to 6.0" (150 mm). Submerging depth 18" (450 mm).</li> <li>Centering cone for 0.6" (15.0 mm) diameter grinding spindle</li> <li>Two centering cones for 1.0 "(25.0 mm) diameter grinding spindle</li> <li>1 set of tooling.</li> <li>Carrying cases with foam inlet for the machine and the accessories.</li> <li>VM2150C with electric motor 230 V / 50 Hz</li> </ul> |  |  |
|                            |                                                                                                                                                                                                                                                                                                                                                                                                                                                                                                                                                                                                                                                                                                                                                                                                                                                                                                                                                                                                                                                                                                                                                |  |  |
| 240-13K-                   | <ul> <li>Maintenance unit for pneumatic motor<br/>Required for machines with pneumatic motor.<br/>The maintenance unit is not included in the standard scope of<br/>supply with pneumatic driven machines.<br/>Includes:</li> <li>filter</li> <li>oiler</li> <li>pressure gauge</li> <li>speed controller</li> </ul>                                                                                                                                                                                                                                                                                                                                                                                                                                                                                                                                                                                                                                                                                                                                                                                                                           |  |  |

Climax Portable Machining & Welding Systems Web site: climaxportable.com

| Tooling and accessories |                                                          |                                                                                                                                                                                                                                                                                                                                                                                                                                                                                                                                                                            |  |  |
|-------------------------|----------------------------------------------------------|----------------------------------------------------------------------------------------------------------------------------------------------------------------------------------------------------------------------------------------------------------------------------------------------------------------------------------------------------------------------------------------------------------------------------------------------------------------------------------------------------------------------------------------------------------------------------|--|--|
|                         | P/N                                                      | Description                                                                                                                                                                                                                                                                                                                                                                                                                                                                                                                                                                |  |  |
| ,                       |                                                          | <ul> <li>Grinding cones for 0.4" - 2" (10 mm-50 mm) diameter seats</li> <li>7 pieces grinding cones</li> <li>required number of securing nuts</li> <li>100 pieces abrasives Grain 120 and Grain 500 each for every dimension (total 1400 pieces)</li> </ul>                                                                                                                                                                                                                                                                                                                |  |  |
|                         | 320-61S-L21<br>320-63S-L21<br>320-64S-L21<br>320-65S-L21 | Seat angle 15° (total 30°)<br>Seat angle 30° (total 60°)<br>Seat angle 37.5° (total 75°)<br>Seat angle 45° (total 90°)                                                                                                                                                                                                                                                                                                                                                                                                                                                     |  |  |
|                         | 320-61S-L22<br>320-63S-L22<br>320-64S-L22<br>320-65S-L22 | <ul> <li>Grinding cones for 2.5"- 4" (65mm- 100 mm) diameter seats <ul> <li>1 grinding cone with securing nut for 2.5" (65.0 mm) diameter</li> <li>2 segment grinding cones for 3.0" (80 mm) and 4.0" (100 mm) diameters</li> <li>100 pieces abrasives grain 120 and grain 500 each for 2.5" (65 mm) diameter</li> <li>100 pieces rectangular abrasive pads grain 120 and grain 500 each for 3.0" (80 mm) and 4.0" (100 mm) diameters</li> </ul> </li> <li>Seat angle 15° (total 30°)</li> <li>Seat angle 37.5° (total 75°)</li> <li>Seat angle 45° (total 90°)</li> </ul> |  |  |
|                         | 320-61S-L23<br>320-63S-L23<br>320-64S-L23<br>320-65S-L23 | <ul> <li>Grinding cones for 5"- 6"(125mm – 150mm) diameter seats</li> <li>2 segment grinding cones for 5" (125 mm) and 6" (150 mm) diameters</li> <li>100 pieces rectangular abrasive pads grain 125 and grain 500 each for 5" (125 mm) and 6" (150 mm) diameters</li> <li>Seat angle 15° (total 30°)</li> <li>Seat angle 30° (total 60°)</li> <li>Seat angle 37.5° (total 75°)</li> <li>Seat angle 45° (total 90°)</li> </ul>                                                                                                                                             |  |  |
|                         | 320-23S-N01<br>320-32S-L02                               | Grinding Spindle for submerging depth 18"(450 mm)<br>To extend the submerging depth of VM2050C or VM2100C to<br>18"(450 mm)<br>Centering cone to 8" (200 mm)<br>To extend the centering diameter of VM2050C or VM2100C to 8"<br>(200 mm)                                                                                                                                                                                                                                                                                                                                   |  |  |
|                         | 320-33S-N01                                              | <ul> <li>3-jaw centering chuck</li> <li>Centering diameter 3.2"-16.9" (80 mm to 430 mm)</li> <li>includes the complete chuck and a guiding bushing to accept the 1.0" (25.0 mm) grinding spindle</li> <li>comes in a case with foam inlet</li> </ul>                                                                                                                                                                                                                                                                                                                       |  |  |